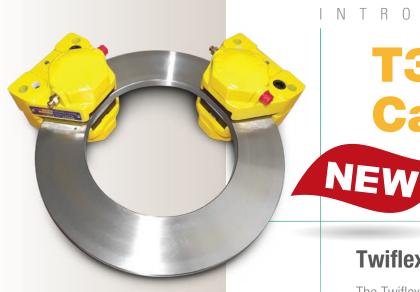

# T30 Topdrive Caliper Brake

for Oil and Gas Applications

## **Twiflex T30 Caliper Brake**

The Twiflex T30 is a pressure applied modular brake design, developed to provide a high braking force capacity from a compact assembly.

It features a split housing for flexibility of mounting and accommodation of a variety of disc thicknesses.

- 120 bar (1740 psi) operating pressure produces 25.4 kN (5710 lb) braking force
- Side or centre-mount arrangement
- Compact, robust housing design
- #4 SAE o-ring port per SAE J1926/1: 7/16-20
- Self-adjusting mechanism maintains a constant air gap for consistent response times
- Minimum disc diameter of 245 mm (9.6 in)
- Standard disc thickness 25.4 mm (1.0 in)
- Design operating range between from -20°C to +70°C (-4°F and 158°F)
- Custom levels of finish and protection available