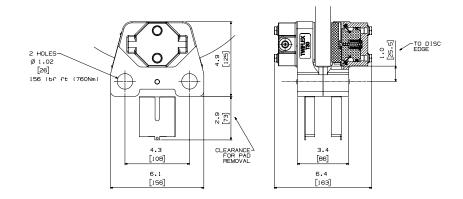

## **118VM Topdrive Plate Brake**

for Oil and Gas Applications

0

### Wichita 118VM Plate Brake

The Wichita "VM" brake is a hydraulic pressure applied, single-plate unit designed for high energy dynamic stops, and parking, in vertical-shaft mounted applications. It is intended to install on the upper end of a top-drive motor.

It features a sealed piston holding plate to protect against the ingress of dirt and moisture, when fitted with a sealed cover, or may accommodate a speed encoder in the same location.

- Designed for ATEX Zone 1 CAT II, Gas B, T3
- 140 bar (2030 psi) operating pressure generates 12.0 kNm (8850 lbft) dynamic torque
- Ambient operating range from -45°C to +55°C (-49°F to 131°F)
- Maximum disengaged speed of 3000 rpm
- Maximum engaging speed of 1500 rpm