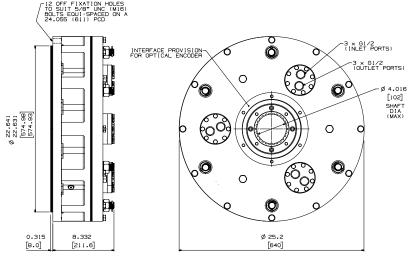

## **118VM Topdrive Plate Brake**

for Oil and Gas Applications

0

### Wichita 118VM Plate Brake

The Wichita "VM" brake is a hydraulic pressure applied, single-plate unit designed for high energy dynamic stops, and parking, in vertical-shaft mounted applications. It is intended to install on the upper end of a top-drive motor.

It features a sealed piston holding plate to protect against the ingress of dirt and moisture, when fitted with a sealed cover, or may accommodate a speed encoder in the same location.

- Designed for ATEX Zone 1 CAT II, Gas B, T3
- 140 bar (2030 psi) operating pressure generates 12.0 kNm (8850 lbft) dynamic torque
- Ambient operating range from -45°C to +55°C (-49°F to 131°F)
- Maximum disengaged speed of 3000 rpm
- Maximum engaging speed of 1500 rpm