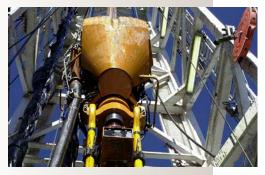

# T30 Topdrive Caliper Brake

for Oil and Gas Applications

## **Twiflex T30 Caliper Brake**

The Twiflex T30 is a pressure applied modular brake design, developed to provide a high braking force capacity from a compact assembly.

It features a split housing for flexibility of mounting and accommodation of a variety of disc thicknesses.

- 120 bar (1740 psi) operating pressure produces 25.4 kN (5710 lb) braking force
- Side or centre-mount arrangement
- Compact, robust housing design
- #4 SAE o-ring port per SAE J1926/1: 7/16-20
- Self-adjusting mechanism maintains a constant air gap for consistent response times
- Minimum disc diameter of 245 mm (9.6 in)
- Standard disc thickness 25.4 mm (1.0 in)
- Design operating range between from -20°C to +70°C (-4°F and 158°F)
- Custom levels of finish and protection available